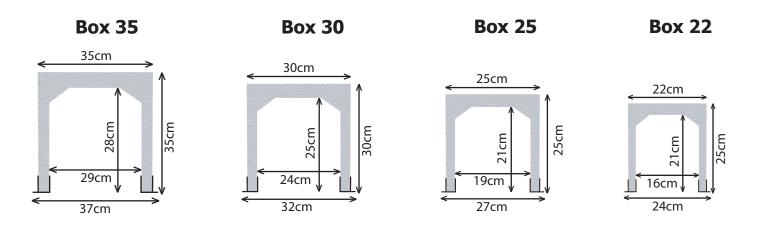

### The different dimensions of roller shutter boxes

#### **POLYSTYRENE SHELL**

Average density: 25

Thickness of side walls: 25 mm Top wall thickness: 25 mm

Hull width: 250 mm Hull height: 250 mm