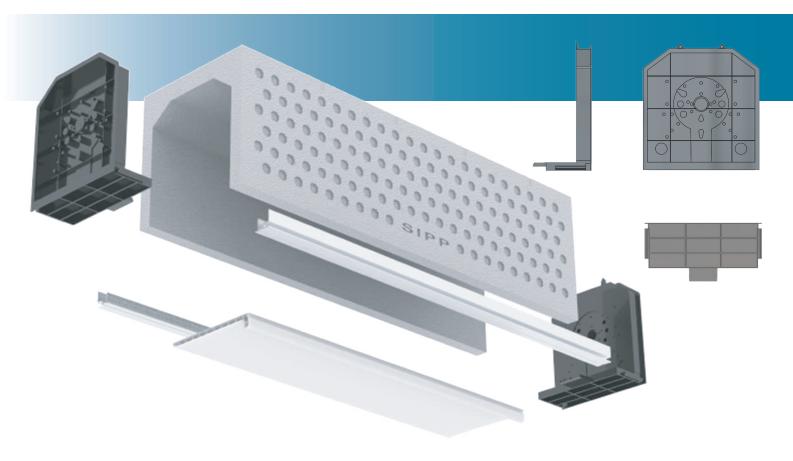

# **Description**

The SIPP roller shutter box is a box prefabricated in EPS expanded polystyrene which will be anchored to the concrete lintel. The trunk body is composed of :

- A reinforced expanded polystyrene shell,
- A welded mesh reinforcement.
- Two aluminum profiles serving as a coating stopper finishing on the outside of the shell and support for the underside,
- One-piece side panels to clip on at both ends of the trunk which will be used to receive the shutter axis supports rollers and fix the underside.

### Area of use

The trunk can be equipped with all types of roller shutters thanks to with adaptable side panels. It is a prefabricated chest which will be perfectly anchored to the lintel with a raised surface for better adhesion of the coating.

#### MONOBLOCK CHEEKS

Materials: Injected plastic under pressure Equipment: Two clips for hanging in the hull in polystyreneA tab to ensure fixing the underside

Phone: 39149750