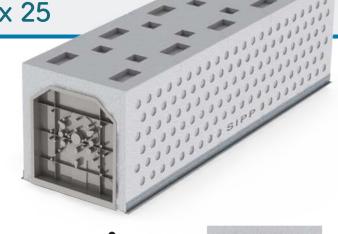

## **Rolling Shutter Box 25**

# **Description**

The SIPP roller shutter box is a box prefabricated in EPS expanded polystyrene which will be anchored to the concrete lintel. The trunk body is composed of :

- A reinforced expanded polystyrene shell,
- A welded mesh reinforcement.
- Two aluminum profiles serving as a coating stopper finishing on the outside of the shell and support for the underside,
- One-piece side panels to clip on at both ends of the trunk which will be used to receive the shutter axis supports rollers and fix the underside.

### Area of use

The trunk can be equipped with all types of roller shutters thanks to with adaptable side panels. It is a prefabricated chest which will be perfectly anchored to the lintel with a raised surface for better adhesion of the coating.