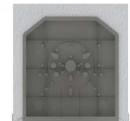

# **Technical Characteristics**

#### **WELDED MESH**

Link (central): 250/185 mm Link (lateral): 250/125 mm

Section of longitudinal steels: Ø5 mm Section of transverse steels: Ø4 mm

#### **POLYSTYRENE SHELL**

Average density: 25

Thickness of side walls: 25 mm Top wall thickness: 25 mm

Hull width: 250 mm Hull height: 250 mm

#### **ALUMINUM PROFILE**

Thickness: 1.1mm
Coating stop width:
10mm with 1mm return

Depth of Support under face: 10 mm

#### MONOBLOCK CHEEKS

Materials: Injected plastic under pressure Equipment: Two clips for hanging in the hull in polystyreneA tab to ensure fixing the underside

Phone: 39149750